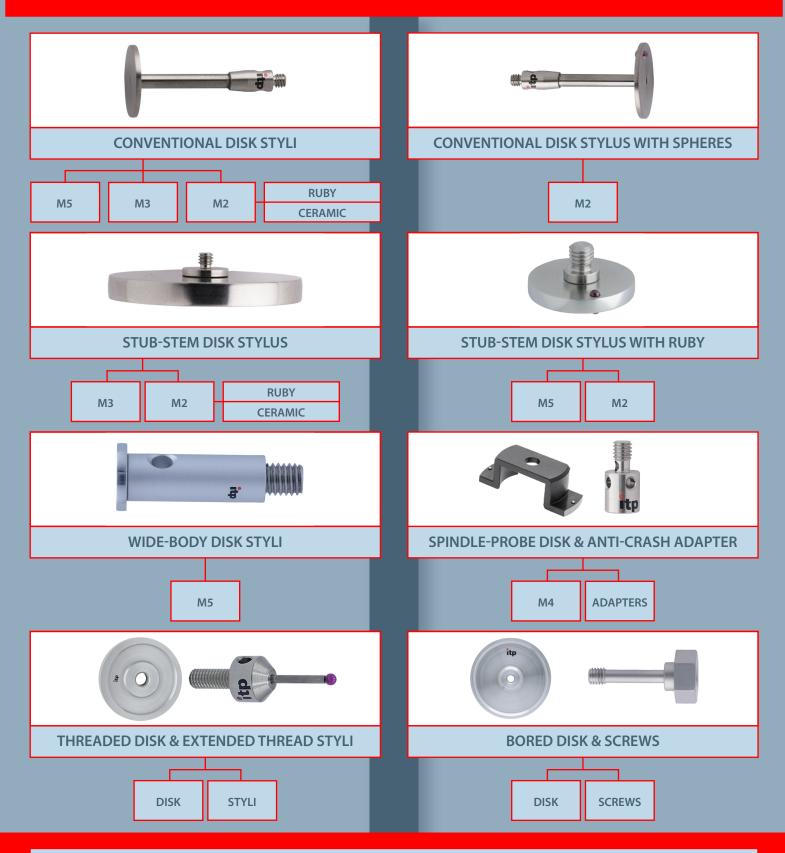

## **OPERANDI: DISK STYLI & ACCESSORIES**

**DISK STYLI** - Useful for measuring undercuts and grooves, our standard disk styli are available in several configurations. Most of our disks are constructed of hardened stainless-steel, but we do offer standard ceramic and ruby disks with M2 threading as shown below. If we do not have exactly what you need we will be happy to quote a special disk customized to meet your requirements. Be sure to hover over the boxes that show thread size or ruby or ceramic and click for a listing of the items available along with their dimensional details.