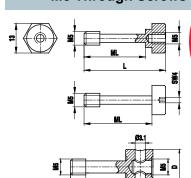

#### **M5 Through Screws**

Titanium and Stainless steel screws create more options for mounting and adding additional styli. Check Lengths to match with cube size.