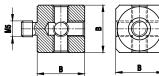

# **M5** Double Cube (Titanium)

Contains nine internal M5 threads 20 x 40 mm long in titanium.