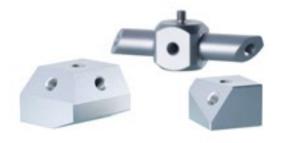

#### **M5** Cube With Angle (Titanium)

contain an M5 removable screw to allow flexibility in choosing the attachment face. 18 angle versions ranging from 45° to 87.5° angles. 15mm face. (#16-33 on the linked table)