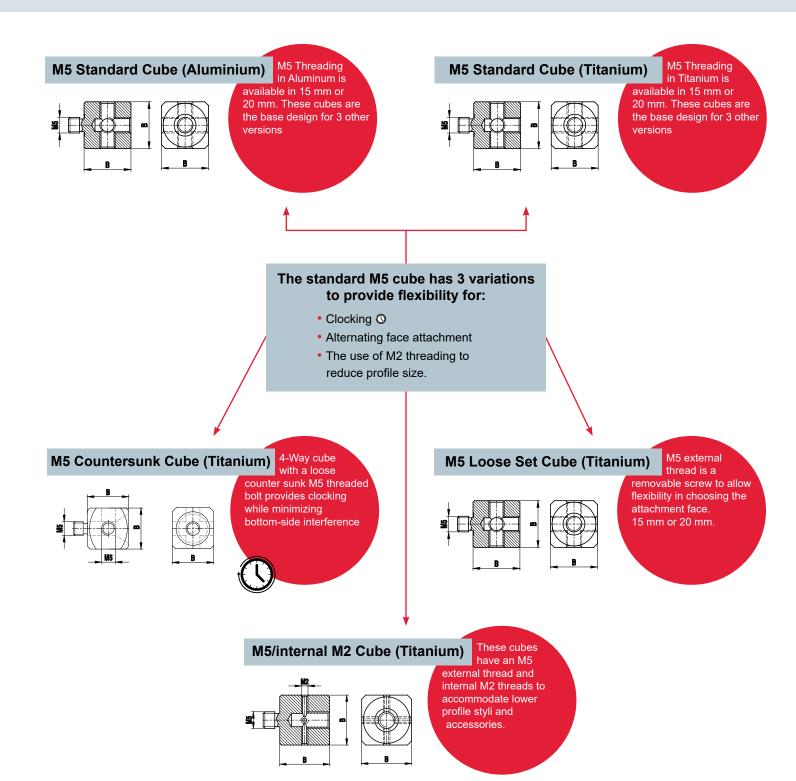

# **OPERANDI**

Cube adapters and accessories











# **OPERANDI**

## M5 Cubes and Related Accessories

#### **M5** Cube With Angle (Titanium)

contain an M5 removable screw to allow flexibility in choosing the attachment face. 18 angle versions ranging from 45° to 87.5° angles. 15mm face. (#16-33 on the linked table)

These cubes

#### M5 4-Way Cube (Titanium)

Three internal M5 threads,

120 degrees apart on the horizontal and one on the bottom.

# **M5** Double Cube (Titanium)



Contains nine internal M5 threads 20 x 40 mm long in titanium.

## **M5** Cube Extension (Titanium)

Two 20mm cubes with M5

internal threads joined for total length of 120mm provides extended flexibility.

#### **M5 Through Screws**



Titanium and Stainless steel screws create more options for mounting and adding additional styli. Check Lengths to m