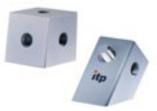

# **OPERANDI**

Cube adapters and accessories











# **OPERANDI**

## M5 Cubes and Related Accessories

#### **M5** Cube With Angle (Titanium)

contain an M5 removable screw to allow flexibility in choosing the attachment face. 18 angle versions ranging from 45° to 87.5° angles. 15mm face. (#16-33 on the linked table)

These cubes

#### M5 4-Way Cube (Titanium)

Three internal M5 threads,

120 degrees apart on the horizontal and one on the bottom.

# **M5** Double Cube (Titanium)



Contains nine internal M5 threads 20 x 40 mm long in titanium.

## **M5** Cube Extension (Titanium)

Two 20mm cubes with M5

internal threads joined for total length of 120mm provides extended flexibility.

#### **M5 Through Screws**



Titanium and Stainless steel screws create more options for mountin