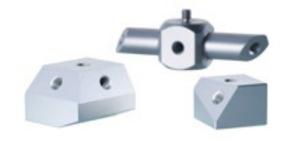

#### **M5** Cube With Angle (Titanium)

contain an M5 removable screw to allow flexibility in choosing the attachment face. 18 angle versions ranging from 45° to 87.5° angles. 15mm face. (#16-33 on the linked table)

These cubes